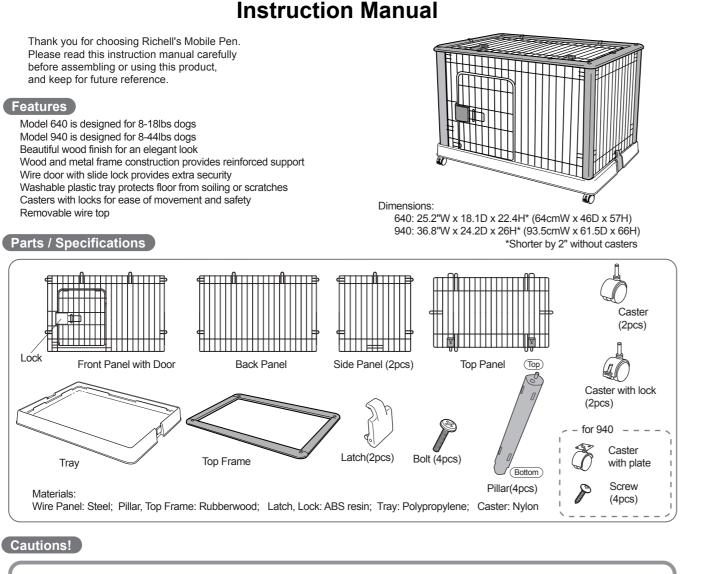

## Mobile Pen



This product is designed for use with pets only.

Do not use this product for anything other than its intended purpose.

Keep the product away from fire or extremely high temperatures.

The product is designed for indoor use only. Do not use it outside.

Do not stand or sit on the product, as it may cause injury/damage to person or product.

Take care not to pinch your hands or fingers when opening/closing the door.

Place the product on a flat, solid surface.

Do not move the product with pets inside.

Make sure that Side Panels are latched securely and grasp both Side Panels or Tray when moving the product.

Do not place anything on Top Panel.

Use mild detergent to clean. Do not use harsh chemicals such as benzine or thinner.

## How to assemble